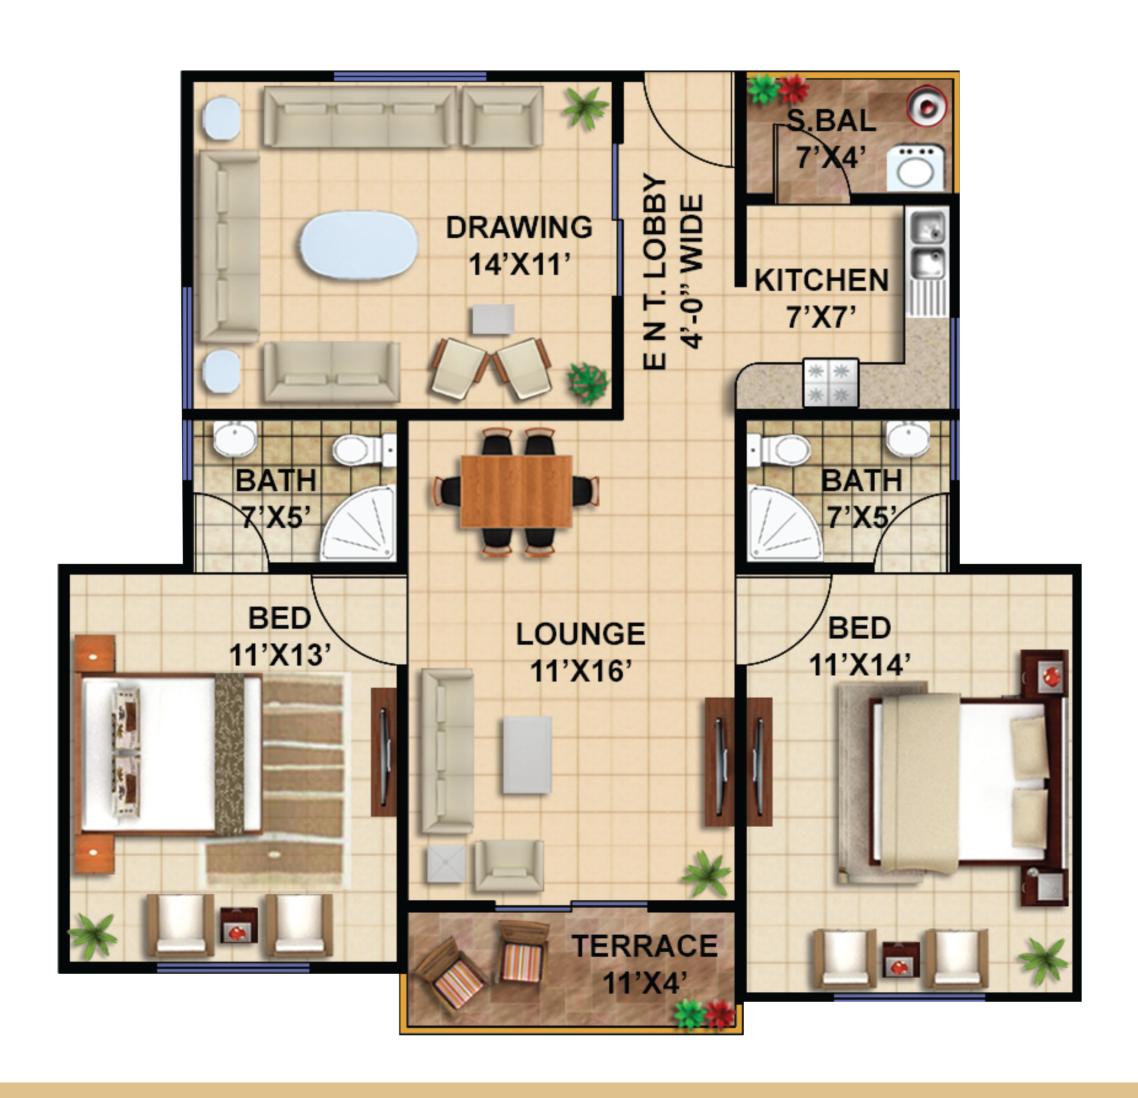

# TYPE C-1/2-BEDROOMS

## TYPE C-1 / 2 - BEDROOMS

| Description                             | Amount      |
|-----------------------------------------|-------------|
| At The Time Of Booking                  | 700,000     |
| After 01 Month From Booking             | 700,000     |
| After 02 Month From Booking             | 700,000     |
| After 03 Month From Booking             | 700,000     |
| 36 Monthly Installments of (80,000)     | 80,000 x 36 |
|                                         | 2,880,000   |
| 6 Half Yearly Installments of (250,000) | 250,000 x 6 |
|                                         | 1,500,000   |
| Before Possession                       | 320,000     |
| CASH PAYABLE                            | 7,500,000   |
| HBFC LOAN                               | 2,400,000   |
| TOTAL COST OF UNIT                      | 9,900,000   |