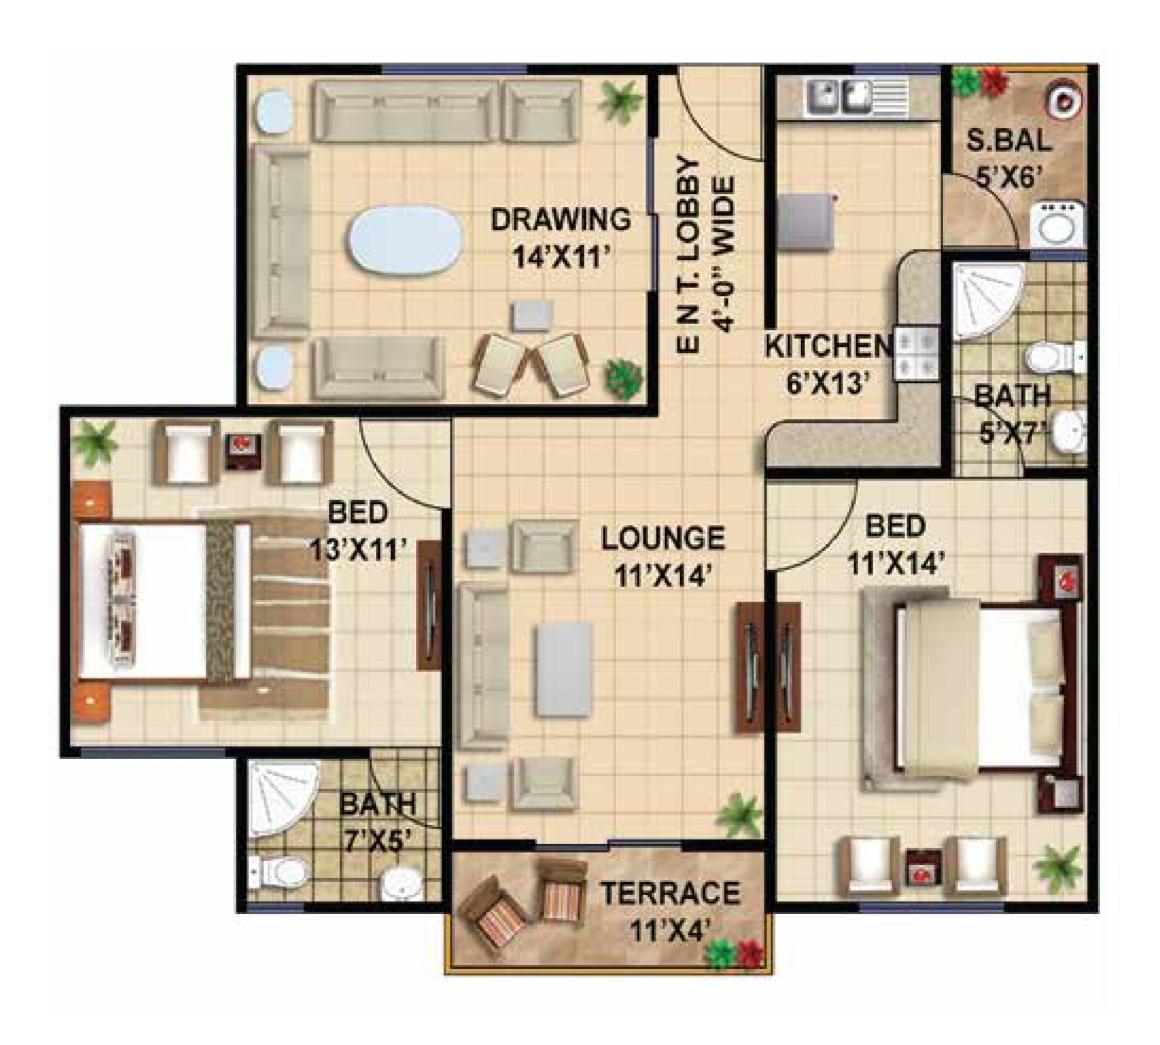

# TYPE C-2 / 2 - BEDROOMS

## TYPE C-2 / 2 - BEDROOMS

| Description                             | Amount      |
|-----------------------------------------|-------------|
| At The Time Of Booking                  | 700,000     |
| After 01 Month From Booking             | 700,000     |
| After 02 Month From Booking             | 700,000     |
| After 03 Month From Booking             | 700,000     |
| 36 Monthly Installments of (80,000)     | 80,000 x 36 |
|                                         | 2,880,000   |
| 6 Half Yearly Installments of (250,000) | 250,000 x 6 |
|                                         | 1,500,000   |
| Before Possession                       | 320,000     |
| CASH PAYABLE                            | 7,500,000   |
| HBFC LOAN                               | 2,400,000   |
| TOTAL COST OF UNIT                      | 9,900,000   |