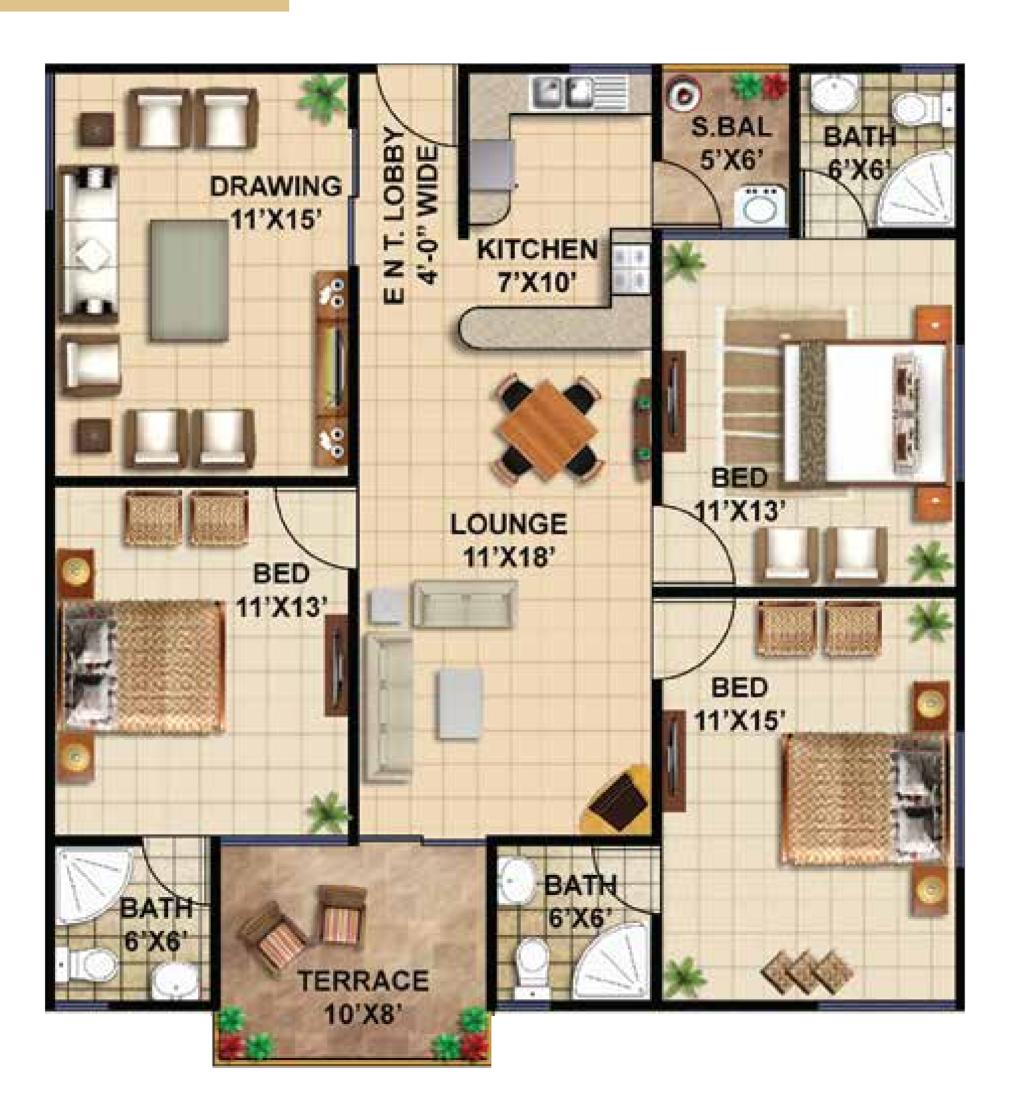

# TYPE C-1/2-BEDROOMS

## TYPE C-1 / 2 - BEDROOMS

| Description                             | Amount      |
|-----------------------------------------|-------------|
| At The Time Of Booking                  | 700,000     |
| After 01 Month From Booking             | 700,000     |
| After 02 Month From Booking             | 700,000     |
| After 03 Month From Booking             | 700,000     |
| 36 Monthly Installments of (80,000)     | 80,000 x 36 |
|                                         | 2,880,000   |
| 6 Half Yearly Installments of (250,000) | 250,000 x 6 |
|                                         | 1,500,000   |
| Before Possession                       | 320,000     |
| CASH PAYABLE                            | 7,500,000   |
| HBFC LOAN                               | 2,400,000   |
| TOTAL COST OF UNIT                      | 9,900,000   |