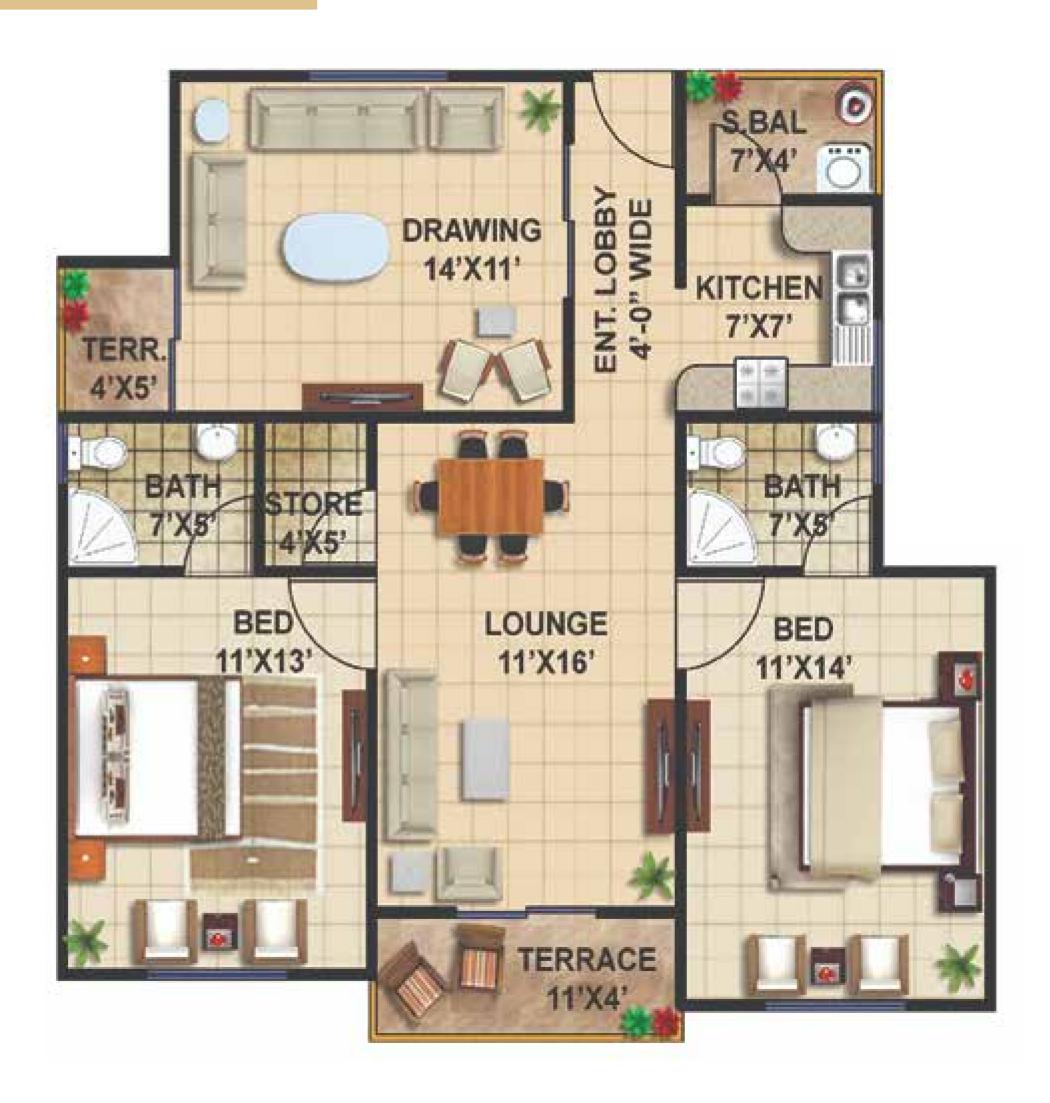

# TYPE C-2 / 2 - BEDROOMS

## TYPE C-2 / 2 - BEDROOMS

| Description                             | Amount      |
|-----------------------------------------|-------------|
| At The Time Of Booking                  | 700,000     |
| After 01 Month From Booking             | 700,000     |
| After 02 Month From Booking             | 700,000     |
| After 03 Month From Booking             | 700,000     |
| 36 Monthly Installments of (80,000)     | 80,000 x 36 |
|                                         | 2,880,000   |
| 6 Half Yearly Installments of (250,000) | 250,000 x 6 |
|                                         | 1,500,000   |
| Before Possession                       | 320,000     |
| CASH PAYABLE                            | 7,500,000   |
| HBFC LOAN                               | 2,400,000   |
| TOTAL COST OF UNIT                      | 9,900,000   |