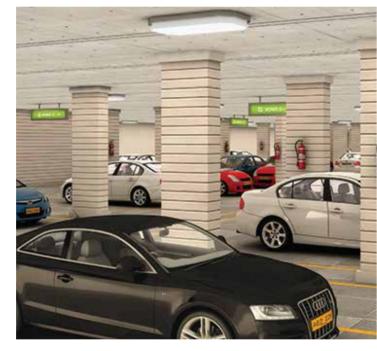

- Covered Car Parking
- Indoor Games
- Children's Play Area
- Gymnasium
- Grand Reception Hall
- Alternate Power Availability
- RO Water Plant
- Mosque