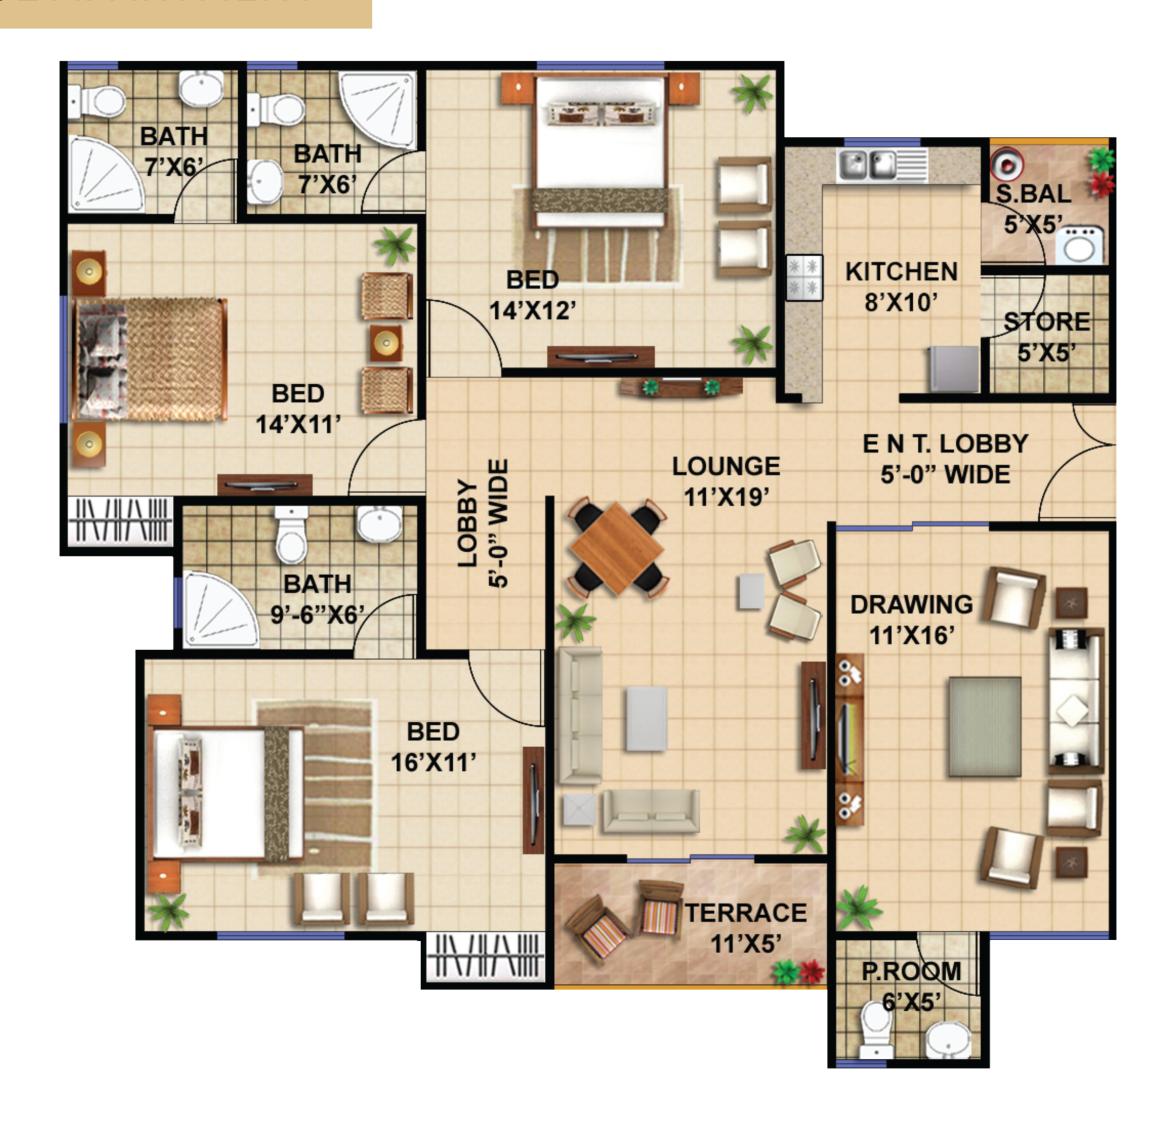

### 3 - BED EXECUTIVE APARTMENT

### 3 - BED EXECUTIVE APARTMENT

| Description                             | Amount       |
|-----------------------------------------|--------------|
| At The Time Of Booking                  | 1,100,000    |
| After 01 Month From Booking             | 1,100,000    |
| After 02 Month From Booking             | 1,100,000    |
| After 03 Month From Booking             | 1,100,000    |
| 36 Monthly Installments of (100,000)    | 100,000 x 36 |
|                                         | 3,600,000    |
| 6 Half Yearly Installments of (400,000) | 400,000 x 6  |
|                                         | 2,400,000    |
| Before Possession                       | 700,000      |
| CASH PAYABLE                            | 11,200,000   |
| HBFC LOAN                               | 4,700,000    |
| TOTAL COST OF UNIT                      | 15,900,000   |