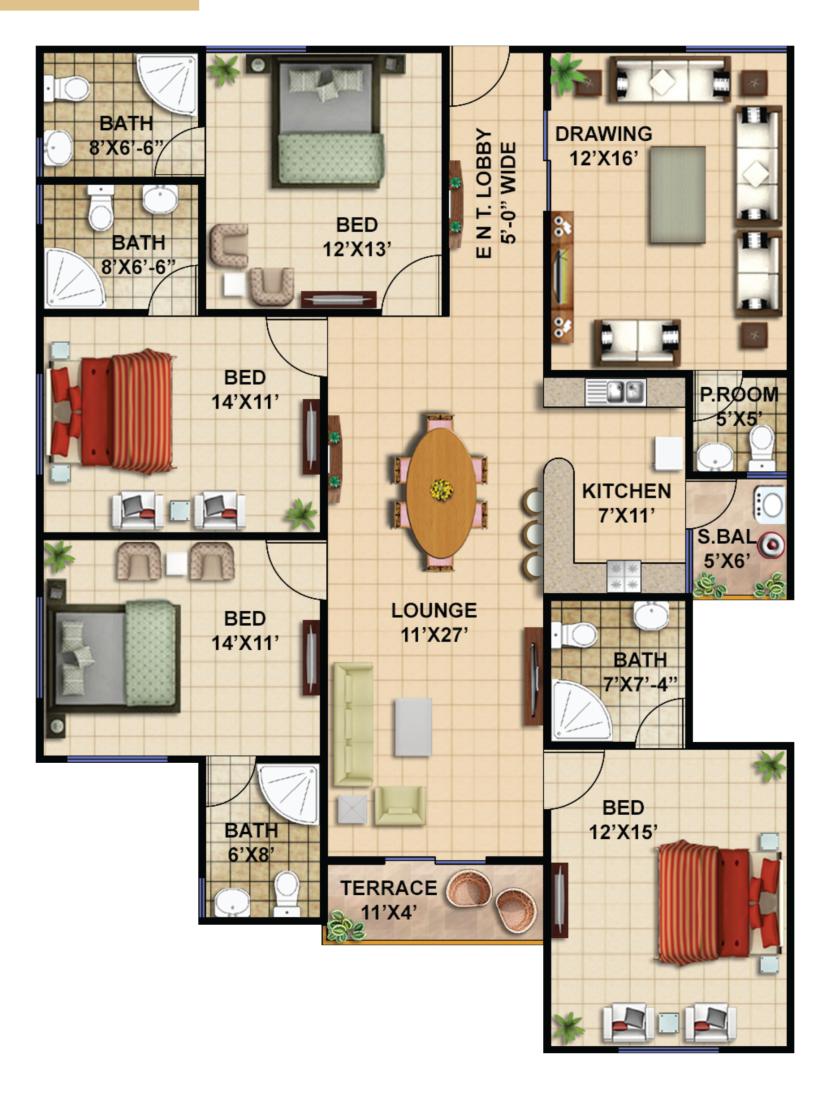

## TYPE A / 4 - BEDROOMS

## TYPEA / 4 - BEDROOMS

| Description                             | Amount       |
|-----------------------------------------|--------------|
| At The Time Of Booking                  | 1,250,000    |
| After 01 Month From Booking             | 1,250,000    |
| After 02 Month From Booking             | 1,250,000    |
| After 03 Month From Booking             | 1,250,000    |
| 36 Monthly Installments of (125,000)    | 125,000 x 36 |
|                                         | 4,500,000    |
| 6 Half Yearly Installments of (450,000) | 450,000 x 6  |
|                                         | 2,700,000    |
| Before Possession                       | 800,000      |
| CASH PAYABLE                            | 13,000,000   |
| HBFC LOAN                               | 6,400,000    |
| TOTAL COST OF UNIT                      | 19,400,000   |